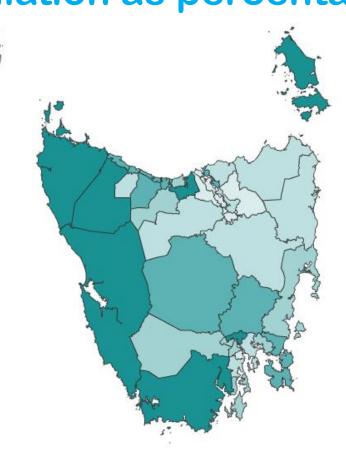

# Aboriginal and Torres Strait Islander population as percentage

- 1.2 2.5
- 2.6 3.7
- 3.8 4.2
- 4.3 6.1
- 6.2 16.4