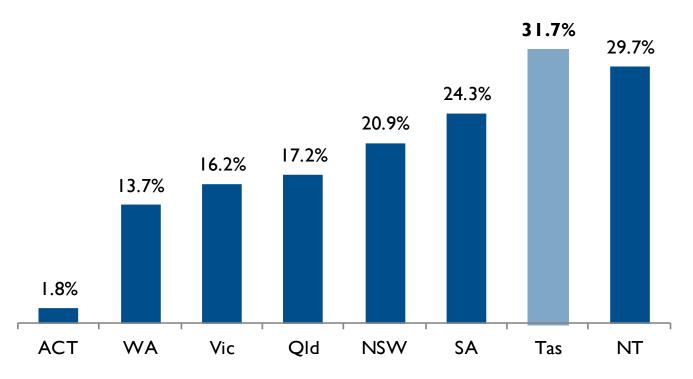

#### **SEIFA Index by Percentage**

ABS, SEIFA 2006; National Healthcare Agreement Performance Report 2009-10, Table 1.2